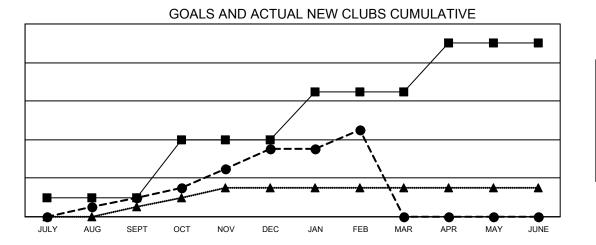

## GAT MONTHLY MEMBERSHIP PROGRESS REPORT

Multiple District 5M

Results as of: 2/28/2021

| Clubs                 |               |           |               | Members               |                         |                         |                                                    |
|-----------------------|---------------|-----------|---------------|-----------------------|-------------------------|-------------------------|----------------------------------------------------|
| RESULTS FOR 2020-2021 |               |           |               | RESULTS FOR 2020-2021 |                         |                         |                                                    |
| QUARTER               | NEW CLUB GOAL | NEW CLUBS | DROPPED CLUBS | QUARTER               | MBER GROWTH NET<br>GOAL | MEMBER GROWTH<br>ACTUAL | DROPPED<br>MEMBERS ACTUAL<br>(including transfers) |
| JULY/AUG/SEPT         | 2             | 2         | 2             | JULY/AUG/SEPT         | 292                     | 356                     | 464                                                |
| OCT/NOV/DEC           | 6             | 5         | 7             | OCT/NOV/DEC           | 319                     | 461                     | 712                                                |
| JAN/FEB/MAR           | 5             | 2         | 1             | JAN/FEB/MAR           | 277                     | 189                     | 238                                                |
| APR/MAY/JUNE          | 5             | 0         | 0             | APR/MAY/JUNE          | 263                     | 0                       | 0                                                  |

- CURRENT YEAR ACTUAL NEW CLUBS

- LAST YEAR ACTUAL NEW CLUBS

© Copyright 2021, Lions Clubs International, All Rights Reserved.