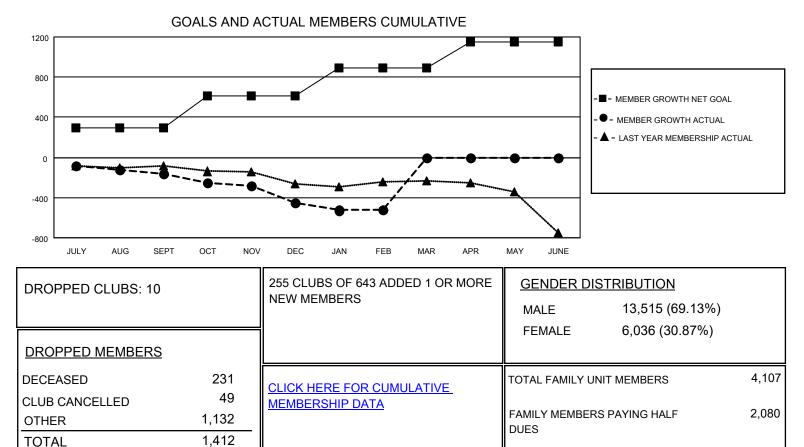

## GAT MONTHLY MEMBERSHIP PROGRESS REPORT

Multiple District 5M

Results as of: 2/28/2021

| Clubs                 |               |           |               | Members               |                         |                         |                                                    |
|-----------------------|---------------|-----------|---------------|-----------------------|-------------------------|-------------------------|----------------------------------------------------|
| RESULTS FOR 2020-2021 |               |           |               | RESULTS FOR 2020-2021 |                         |                         |                                                    |
| QUARTER               | NEW CLUB GOAL | NEW CLUBS | DROPPED CLUBS | QUARTER               | MBER GROWTH NET<br>GOAL | MEMBER GROWTH<br>ACTUAL | DROPPED<br>MEMBERS ACTUAL<br>(including transfers) |
| JULY/AUG/SEPT         | 2             | 2         | 2             | JULY/AUG/SEPT         | 292                     | 356                     | 464                                                |
| OCT/NOV/DEC           | 6             | 5         | 7             | OCT/NOV/DEC           | 319                     | 461                     | 712                                                |
| JAN/FEB/MAR           | 5             | 2         | 1             | JAN/FEB/MAR           | 277                     | 189                     | 238                                                |
| APR/MAY/JUNE          | 5             | 0         | 0             | APR/MAY/JUNE          | 263                     | 0                       | 0                                                  |